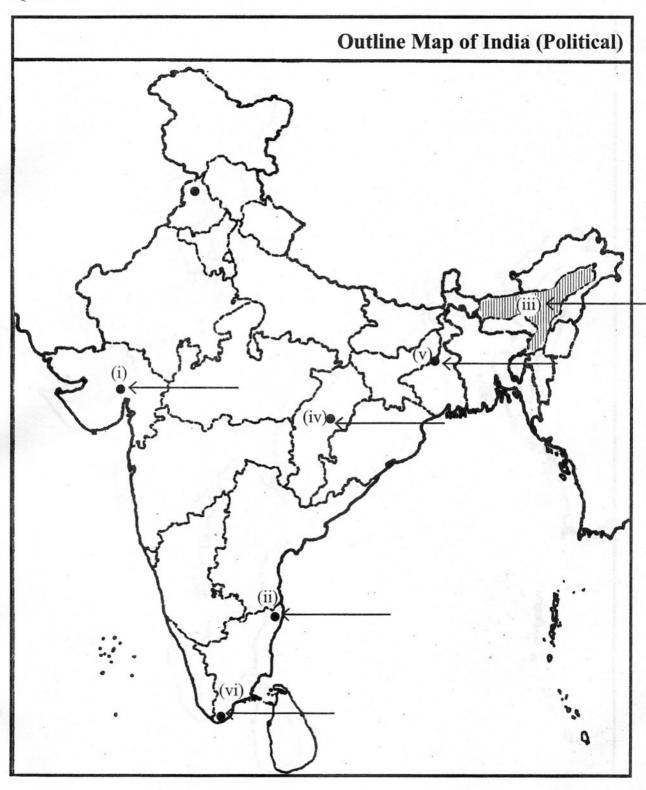

  6×1=6
  - (i) The place of peasants Satyagraha in Gujarat.
  - (ii) The place where Indian National Congress Session was held in 1927.
  - (iii) Tea producing state
  - (iv) The iron-ore mine
  - (v) The coal mine
  - (vi) The terminal station of National Highway No. 7.

दिए गए भारत के रेखा-मानचित्र में संख्या (i) से (vi) छः मदें अंकित की गई हैं। नीचे दी गई जीनकारी के आधार पर, इन मदों को पहचानिए और उनके सही नाम मानचित्र में अंकित रेखाओं पर लिखिए:

- (i) वह स्थान जहाँ गुजरात में किसान आंदोलन हुआ।
- (ii) वह स्थान जहाँ 1927 में भारतीय राष्ट्रीय कांग्रेस का अधिवेशन हुआ।
- (iii) चाय उत्पादक राज्य
- (iv) लौह अयस्क खान
- (v) कोयला खान
- (vi) राष्ट्रीय महामार्ग संख्या 7 का अन्तिम सिरे का स्टेशन।